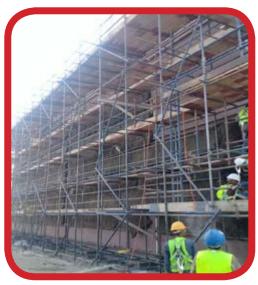

### 5-Scaffolding

Internal and external scaffolding with highest safety standard.