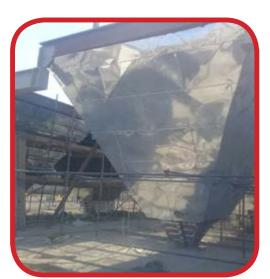

#### 3- Recasting

Intensive follow up for water ratio, vibrating and expansion joints.