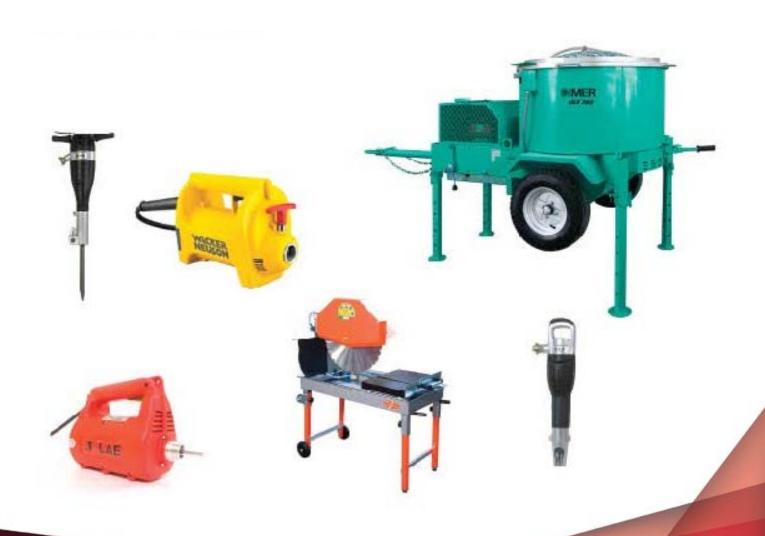

## **Principle Activity**

- 1- Scafolding
- 2- Demolishing
- 3-Cleaning
- 4- Sand blast
- 5- All refractories services
- 6-Thermal Insulation
- 7- Mechanical works included in the refractories work
  - Nose ring plate works
  - Inner piping
  - Replacing feed pipes
  - Replacing burned sheet metals