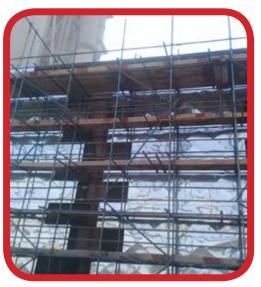

### 5-Scaffolding

Internal and external scaffolding with highest safety standard.