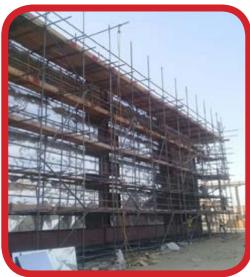

### 5-Scaffolding

Internal and external scaffolding with highest safety standard.