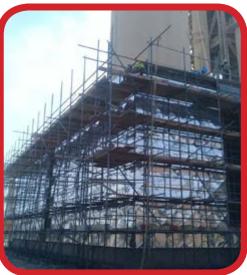

### 5-Scaffolding

Internal and external scaffolding with highest safety standard.